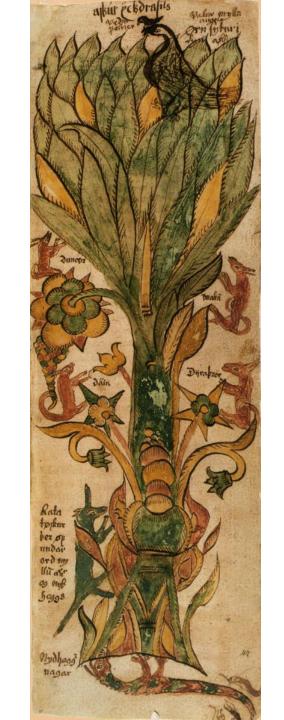

Do you have a tree that suffers from infestations of root-gnawing snakes, leaf-eating deer, a trash-talking squirrel, a mead-producing goat, and an eagle with a hawk attached to its head?

Does it also connect the 9 realms of being?

Left untreated, this can result in Ragnarok and the end of the world.

Don't be that neighbor.